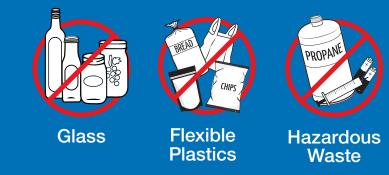

### **GLASS BOTTLES + JARS**

FOR A COMPLETE LIST OF ACCEPTABLE MATERIALS: Download Recycle BC's app to search our waste wizard and find your nearest depot.

## FLEXIBLE PLASTICS

Flexible Plastics must be returned to a Recycle BC depot or London Drugs location.

**Plastic Bags** 

Outer Bags and Overwrap

Crinkly Wrappers and Bags

Flexible Packaging with Plastic Seal