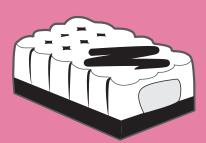

## FOAM PACKAGING

Foam Packaging must be returned to a Recycle BC depot or London Drugs location.

Foam Trays, Take-out Containers and Cups, Rigid Foam Cushion Packaging Used to Protect Electronics, etc.