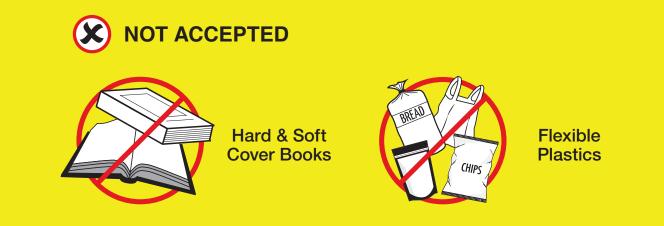

## FLEXIBLE PLASTICS

Flexible Plastics must be returned to a Recycle BC depot or London Drugs location.

**Plastic Bags** 

Outer Bags and Overwrap

Crinkly Wrappers and Bags

Flexible Packaging with Plastic Seal

Zipper-lock and Stand-up Pouches

RICE

Woven Plastic Bags

Protective and Squishy Cushion Packaging

Crinkly wrap for tea, floral arrangements, etc. Gabage bags Plastic squeeze tubes Plastic-lined paper Paper-lined plasitc Plastic strapping 6-pack rings Biodegradable, compostable, oxo-degradable plastic Vinyl