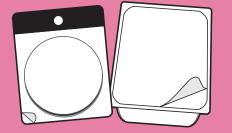

## FOAM PACKAGING

Foam Packaging must be returned to a Recycle BC depot or London Drugs location.

Foam Trays, Take-out Containers and Cups, Rigid Foam Cushion Packaging Used to Protect Electronics, etc.

Coloured Food Trays, Foam Egg Cartons with Ink Printing

**NOT ACCEPTED** Blue or pink foam insulations, packaging chips and peanuts, protective and squishy cushion packaging, foam noodles

FOR A COMPLETE LIST OF ACCEPTABLE MATERIALS: