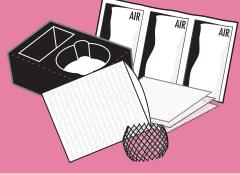

## FLEXIBLE PLASTICS

Flexible Plastics must be returned to a Recycle BC depot or London Drugs location.

**Plastic Bags** 

Outer Bags and Overwrap

Crinkly Wrappers and Bags

Flexible Packaging with Plastic Seal

Zipper-lock and Stand-up Pouches

RICE

Woven Plastic Bags

Protective and Squishy Cushion Packaging

Crinkly wrap for tea, floral arrangements, etc. Gabage bags Plastic squeeze tubes Plastic-lined paper Paper-lined plasitc Plastic strapping 6-pack rings Biodegradable, compostable, oxo-degradable plastic Vinyl