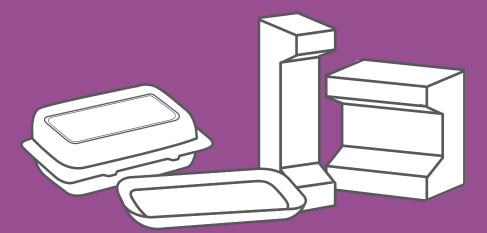

## FOAM PACKAGING

Foam Packaging must be returned to a Recycle BC depot or London Drugs location.

Foam Trays, Take-out Containers and Cups, Rigid Foam Cushion Packaging Used to Protect Electronics, etc.