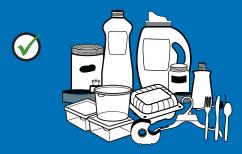

# CONTAINERS

#### **Cartons & Paper Cups**

**Plastic Containers** 

**Aluminum Containers** 

### **Steel Containers**

FOR A COMPLETE LIST OF ACCEPTABLE MATERIALS: Download Recycle BC's app

to search our waste wizard and find your nearest depot.