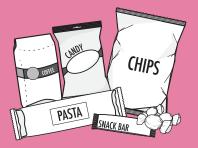

## FLEXIBLE PLASTICS

Flexible Plastics must be returned to a Recycle BC depot or London Drugs location.

**Plastic Bags** 

Outer Bags and Overwrap

Crinkly Wrappers and Bags

Flexible Packaging with Plastic Seal

Zipper-lock and Stand-up Pouches

RICE

Woven Plastic Bags

Protective and Squishy Cushion Packaging

Crinkly wrap for tea, floral arrangements, etc. Gabage bags Plastic squeeze tubes Plastic-lined paper Paper-lined plasitc Plastic strapping 6-pack rings Biodegradable, compostable, oxo-degradable plastic Vinyl