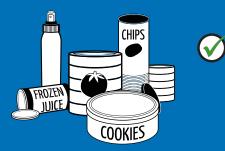

### **Steel Containers**

FOR A COMPLETE LIST OF ACCEPTABLE MATERIALS: Download Recycle BC's app

to search our waste wizard and find your nearest depot.