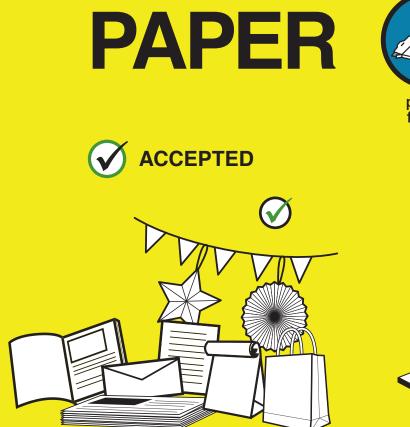

Paper, Newsprint and Magazines

please flatten

cut down cardboard

**Boxboard and Cardboard** 

FOR A COMPLETE LIST OF ACCEPTABLE MATERIALS: Download Recycle BC's app to search our waste wizard and

find your nearest depot.