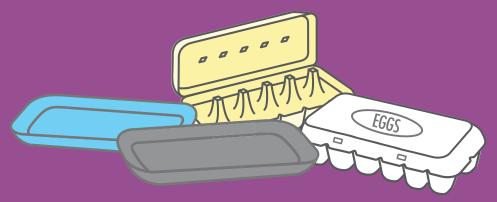

Coloured Food Trays, Foam Egg Cartons with Ink Printing

**NOT ACCEPTED** Blue or pink foam insulations, packaging chips and peanuts, protective and squishy cushion packaging, foam noodles

FOR A COMPLETE LIST OF ACCEPTABLE MATERIALS: