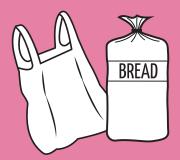

## FLEXIBLE PLASTICS

Flexible Plastics must be returned to a Recycle BC depot or London Drugs location.

**Plastic Bags** 

Outer Bags and Overwrap

Crinkly Wrappers and Bags

Flexible Packaging with Plastic Seal