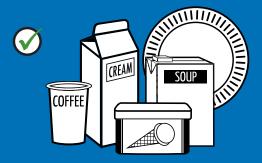

#### **Cartons & Paper Cups**

**Plastic Containers** 

**Aluminum Containers** 

### **Steel Containers**

FOR A COMPLETE LIST OF ACCEPTABLE MATERIALS: Download Recycle BC's app

to search our waste wizard and find your nearest depot.