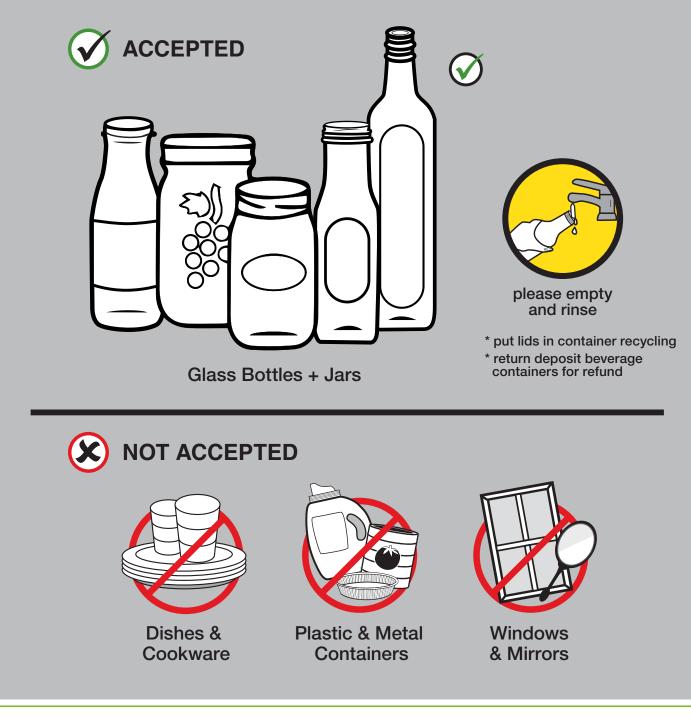

### **GLASS BOTTLES + JARS**

FOR A COMPLETE LIST OF ACCEPTABLE MATERIALS: Download Recycle BC's app to search our waste wizard and find your nearest depot.