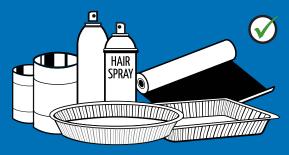

## FLEXIBLE PLASTICS

Flexible Plastics must be returned to a Recycle BC depot or London Drugs location.

**Plastic Bags** 

Outer Bags and Overwrap

Crinkly Wrappers and Bags

Flexible Packaging with Plastic Seal

Zipper-lock and Stand-up Pouches

RICE

Woven Plastic Bags

Protective and Squishy Cushion Packaging

Crinkly wrap for tea, floral arrangements, etc. Gabage bags Plastic squeeze tubes Plastic-lined paper Paper-lined plasitc Plastic strapping 6-pack rings Biodegradable, compostable, oxo-degradable plastic Vinyl